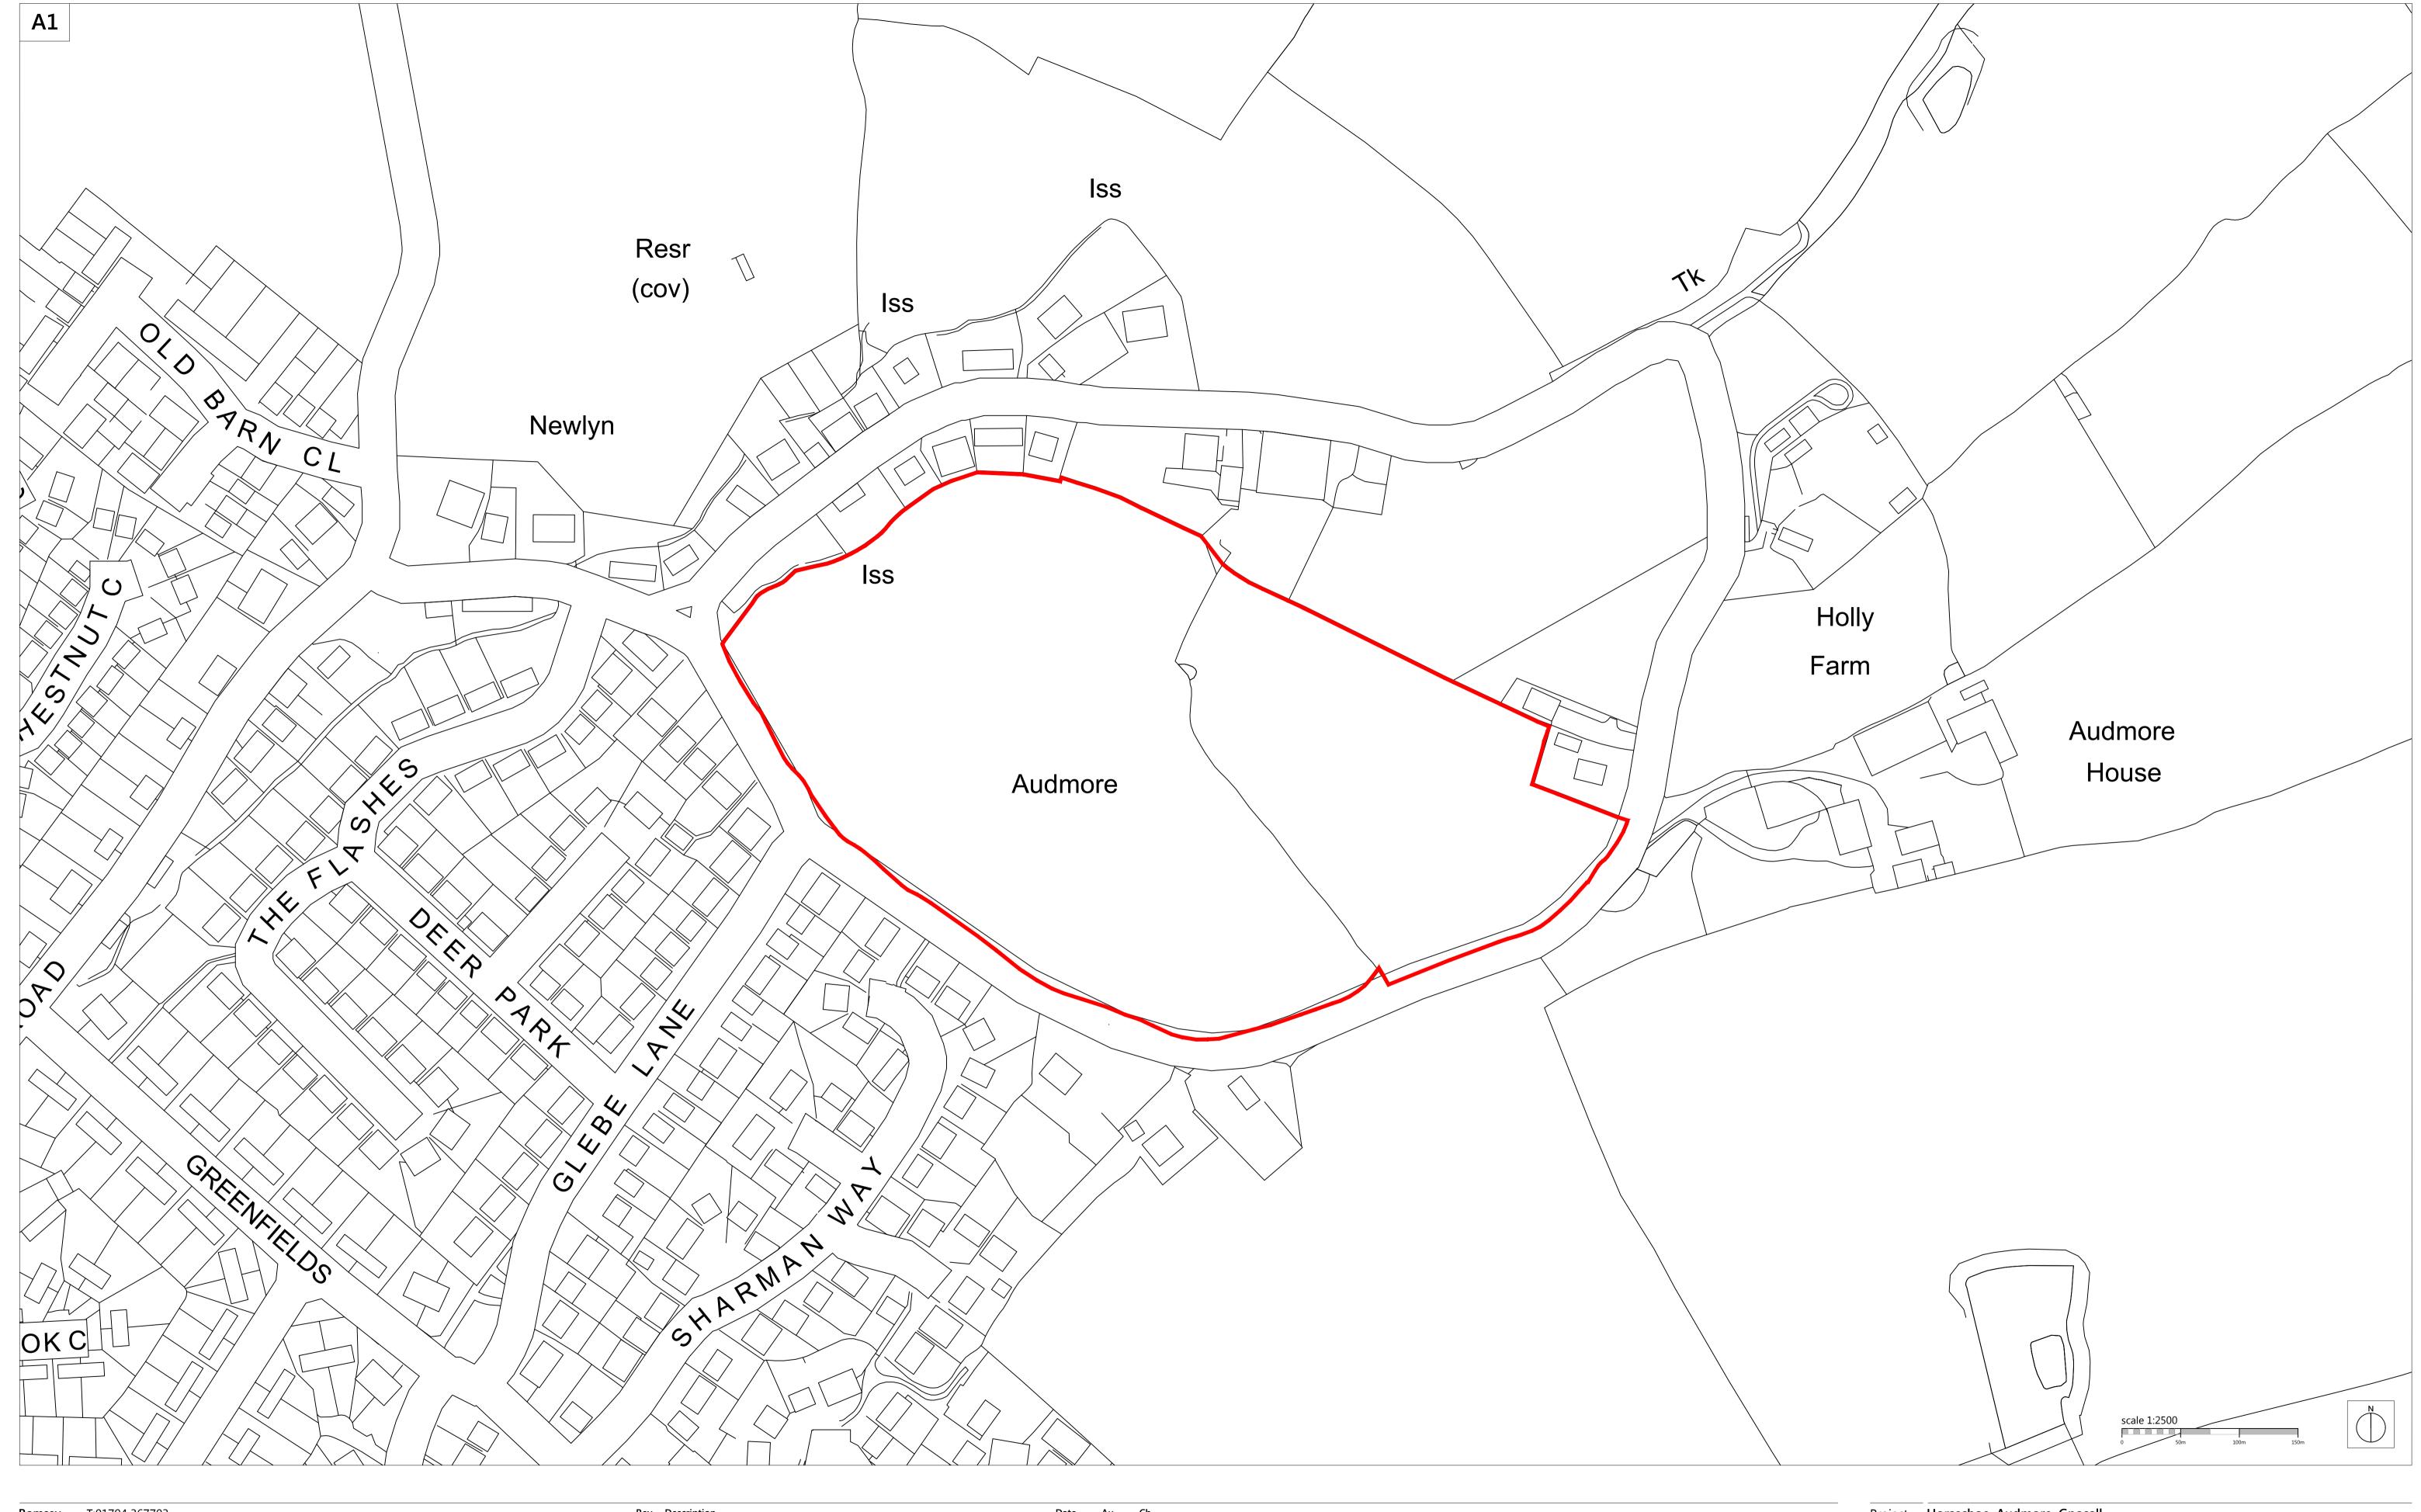

Project Horseshoe, Audmore, Gnosall

Drawing Location Plan

Client ref.

| Client  | RICH250123-SW<br>LP.01 |         |    |              |                |
|---------|------------------------|---------|----|--------------|----------------|
| Job no. |                        |         |    | Date<br>Rev. | 09.04.25<br>P1 |
| Dwg no. |                        |         |    |              |                |
| Author  | EBE                    | Checked | NJ | Scale        | 1:2500 at A1   |
| Status  | PRELIMINARY            |         |    | Office       | Portishead     |